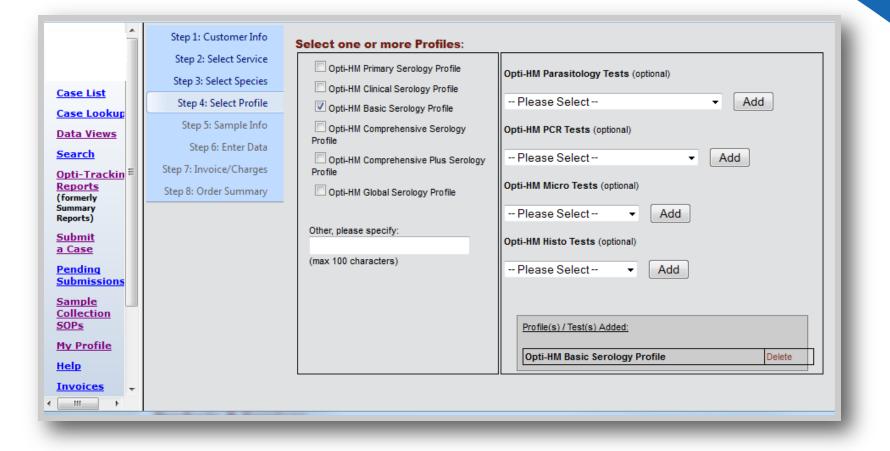

### **Online Submission**

Once you've set query parameters, select specifics.

| Help |
|------|
|------|

| Search       Step 6: Enter Data       Profile       Opti-HM Comprehensive Plus Serology         Opti-Tracking Reports       Step 7: Invoice/Charges       Step 8: Order Summary       Opti-HM Global Serology Profile       Opti-HM Micro Tests (optional)         Submit a Case       Other, please specify:       Opti-HM Micro Panel 2 • Add       Opti-HM Misto Panel 1 • Add         Submitsions       Sample       Other, please specify:       Opti-HM Histo Panel 1 • Add         Submitsions       Invoices       Opti-HM Basic Serology Profile       Opti-HM Micro Panel 2 • Opti-HM Histo Panel 1 • Opti-HM Histo Panel 2 • Opti-HM Histo Panel 1 • |
|-----------------------------------------------------------------------------------------------------------------------------------------------------------------------------------------------------------------------------------------------------------------------------------------------------------------------------------------------------------------------------------------------------------------------------------------------------------------------------------------------------------------------------------------------------------------------------------------------------------------------------------------------------------------------------------------------------------------------------------------------------------------------------------------------------------------------------------------------------------------------------------------------------------------------------------------------------------------------------------------------------------------------------------------------------------------------------------------------------------------------------------------------------------------------------------------------------------------------------------------------------------------------------------------------------------------------------------------------------------------------------------------------------------------------------------------------------------------------------------------------------------------------------------------------------------------------------------------------------------------------------------------------------------------------------------------------------------------------------------------------------------------------------------------------------------------------------------------|
|-----------------------------------------------------------------------------------------------------------------------------------------------------------------------------------------------------------------------------------------------------------------------------------------------------------------------------------------------------------------------------------------------------------------------------------------------------------------------------------------------------------------------------------------------------------------------------------------------------------------------------------------------------------------------------------------------------------------------------------------------------------------------------------------------------------------------------------------------------------------------------------------------------------------------------------------------------------------------------------------------------------------------------------------------------------------------------------------------------------------------------------------------------------------------------------------------------------------------------------------------------------------------------------------------------------------------------------------------------------------------------------------------------------------------------------------------------------------------------------------------------------------------------------------------------------------------------------------------------------------------------------------------------------------------------------------------------------------------------------------------------------------------------------------------------------------------------------------|