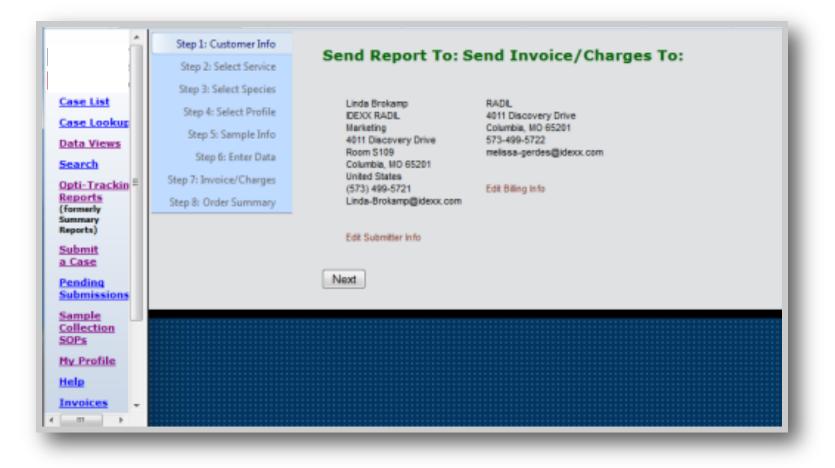

| Case List<br>Case Lookup<br>Data Views<br>Search<br>Opti-Tracking<br>Reports<br>(formerly<br>Summary<br>Reports)<br>Submit<br>a Case | Step 1: Customer Info<br>Step 2: Select Service<br>Step 3: Select Species<br>Step 4: Select Profile<br>Step 5: Sample Info<br>Step 6: Enter Data<br>Step 7: Invoice/Charges<br>Step 8: Order Summary | Send Invoice/Charges To:<br>Purchase Order #:<br>Quote # (If applicable):<br>Account Code:<br>Facility Code:<br>Shipping Date:<br>Save/Next Or Save/ | J12032012<br>ALL - | (required format: "MWCO/YYYY") |
|--------------------------------------------------------------------------------------------------------------------------------------|------------------------------------------------------------------------------------------------------------------------------------------------------------------------------------------------------|------------------------------------------------------------------------------------------------------------------------------------------------------|--------------------|--------------------------------|
| Pending<br>Submissions<br>Sample<br>Collection<br>SOPs<br>Hy Profile<br>Help<br>Invoices<br>Logout<br>USERID:<br>BrokampL            |                                                                                                                                                                                                      |                                                                                                                                                      |                    |                                |